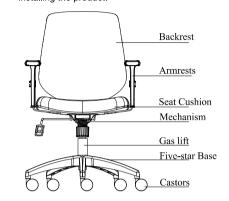

### Introduction

Item No.: IIERGOCHSH Item Name: Office Chair Dimension: 635W\*580D\*910H Material: High-quality Wood, Electroplated Chrome Alloy/Steel Cube/Painted Wood, High-density Moulded Foam/Cutted Foam.

## Materials

| Material | Leather               | High quality leather with good performance of glossiness, permeability and toughness. |
|----------|-----------------------|---------------------------------------------------------------------------------------|
|          | PU/Artificial Leather | High quality material with various colors available for choice.                       |
|          | Fabric                | Fire-proof and antifouling fabric of high quality.                                    |
| Filler   | High-density Foam     | Comfortable and elastic.                                                              |
| Fittings | Plywood board         | High quality poplar wood.                                                             |
|          | Mechanism             | Have passed American ANSI/BIFMA X5.1-2017 test                                        |
|          | Gas lift              | Have passed American ANSI/BIFMA X5.1-2017 test                                        |
|          | Five-star Base        |                                                                                       |
|          | Castors               |                                                                                       |
|          | Armrests              |                                                                                       |